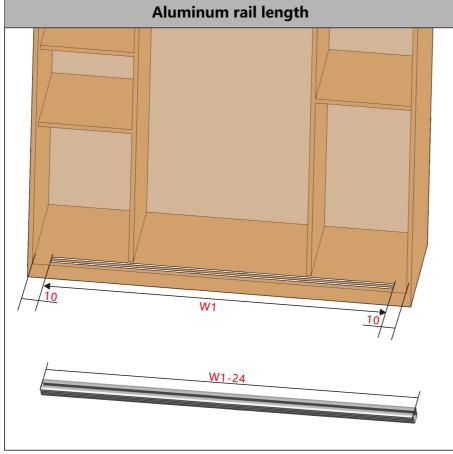

## **Soft Close Sliding Door System Installation Guide**

| Accessory                              | Drawing              | 2<br>doors | 3<br>doors | 4<br>doors | Accessory                    | Drawing | 2<br>doors | 3<br>doors | 4<br>doors |
|----------------------------------------|----------------------|------------|------------|------------|------------------------------|---------|------------|------------|------------|
| Runner                                 |                      | 8          | 12         | 16         | Allen Key                    |         | 1          | 1          | 1          |
| Damper                                 | ® 45 <del>-4</del> 3 | 4          | 4          | 4          | End cap for<br>Aluminum rail |         | 8          | 8          | 8          |
| ST4*16 Cross<br>head tapping<br>screws |                      | 32         | 48         | 64         | Aluminum rail                |         | 4          | 4          | 4          |