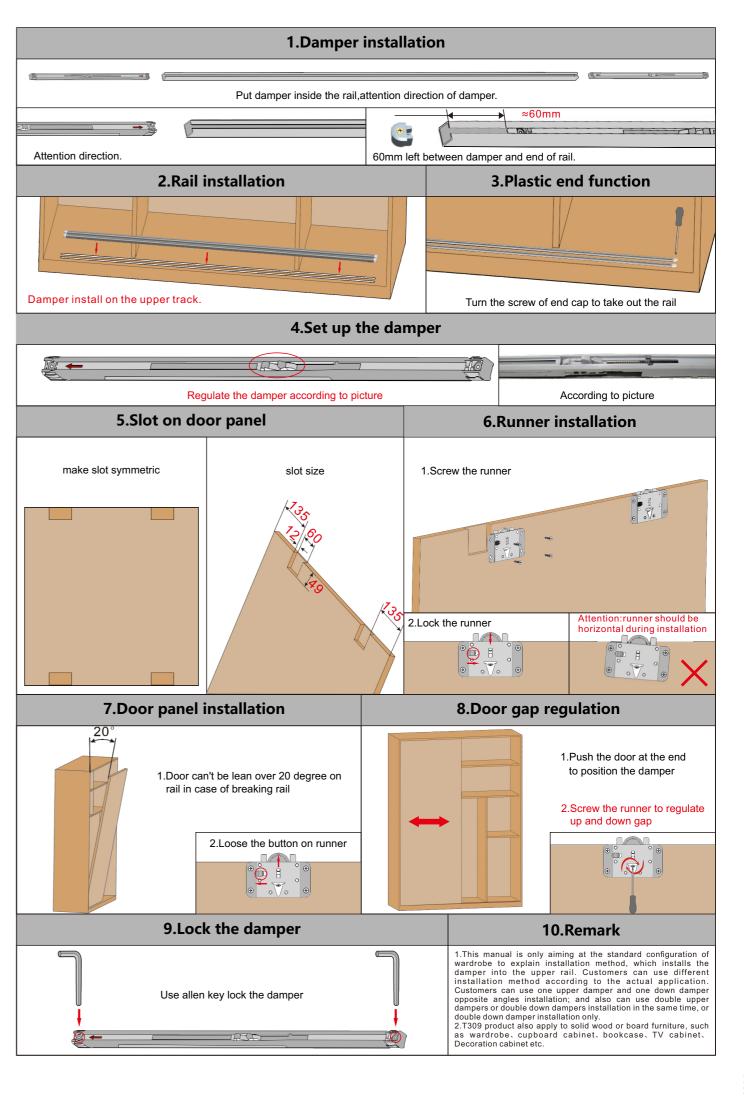

## **Soft Close Sliding Door System Installation Guide**

| Accessory                              | Drawing              | 2<br>doors | 3<br>doors | 4<br>doors | Accessory                    | Drawing | 2<br>doors | 3<br>doors | 4<br>doors |
|----------------------------------------|----------------------|------------|------------|------------|------------------------------|---------|------------|------------|------------|
| Runner                                 |                      | 8          | 12         | 16         | Allen Key                    |         | 1          | 1          | 1          |
| Damper                                 | ® 45 <del>-4</del> 3 | 4          | 4          | 4          | End cap for<br>Aluminum rail |         | 8          | 8          | 8          |
| ST4*16 Cross<br>head tapping<br>screws |                      | 32         | 48         | 64         | Aluminum rail                |         | 4          | 4          | 4          |