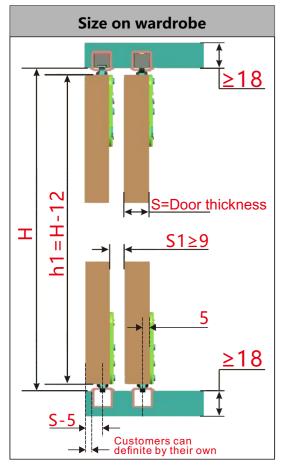

| Drawing | 2<br>doors | 3<br>doors | 4<br>doors |
|----------------------------------------|----------------------|------------|------------|------------|------------------------------|---------|------------|------------|------------|
| Runner                                 |                      | 8          | 12         | 16         | Allen Key                    |         | 1          | 1          | 1          |
| Damper                                 | ® 45 <del>-4</del> 3 | 4          | 4          | 4          | End cap for<br>Aluminum rail |         | 8          | 8          | 8          |
| ST4*16 Cross<br>head tapping<br>screws |                      | 32         | 48         | 64         | Aluminum rail                |         | 4          | 4          | 4          |