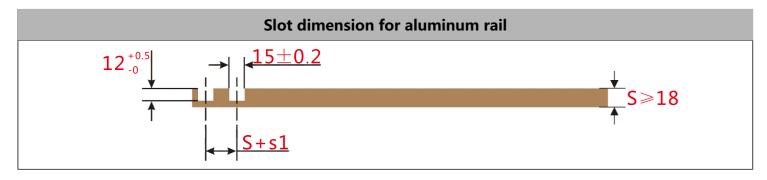

## **Soft Close Sliding Door System Installation Guide**

| Accessory                              | Drawing              | 2<br>doors | 3<br>doors | 4<br>doors | Accessory                    | Drawing | 2<br>doors | 3<br>doors | 4<br>doors |
|----------------------------------------|----------------------|------------|------------|------------|------------------------------|---------|------------|------------|------------|
| Runner                                 |                      | 8          | 12         | 16         | Allen Key                    |         | 1          | 1          | 1          |
| Damper                                 | ® 45 <del>-4</del> 3 | 4          | 4          | 4          | End cap for<br>Aluminum rail |         | 8          | 8          | 8          |
| ST4*16 Cross<br>head tapping<br>screws |                      | 32         | 48         | 64         | Aluminum rail                |         | 4          | 4          | 4          |